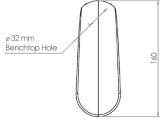

#### PRODUCT CODE

### T-3MSS-HMSTB

Stainless Steel Hob Mounted Infrared Sensor Tap. Battery Powered. WELS 6 Star 4L/Min. 50 Deg Maximum Operating Temperature. 500kPa Recommended Working Pressure

## T-3MSS-HMSTB-TV

S/S Hob Mounted Infrared Sensor Tap with Tempering Valve. Battery Powered. WELS 6 Star 4L/Min. 50 Deg Maximum Operating Temperature. 500kPa Recommended Working Pressure

#### T-3MSS-HMSTM

Stainless Steel Hob Mounted Infrared Sensor Tap. Mains Operated. WELS 6 Star 4L/Min. 50 Deg Maximum Operating Temperature. 500kPa Recommended Working Pressure

## T-3MSS-HMSTM-TV

S/S Hob Mounted Infrared Sensor Tap with Tempering Valve. Mains Operated. WELS 6 Star 4L/Min. 50 Deg Maximum Operating Temperature. 500kPa Recommended Working Pressure