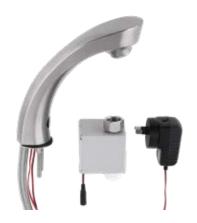

### T-3MSS-HMSTB

Stainless Steel Hob Mounted Infrared Sensor Tap. Battery Powered. WELS 6 Star 4L/Min. 50 Deg Maximum Operating Temperature. 500kPa Recommended Working Pressure

## T-3MSS-HMSTB-TV

S/S Hob Mounted Infrared Sensor Tap with Tempering Valve. Battery Powered. WELS 6 Star 4L/Min. 50 Deg Maximum Operating Temperature. 500kPa Recommended Working Pressure

#### T-3MSS-HMSTM

Stainless Steel Hob Mounted Infrared Sensor Tap. Mains Operated. WELS 6 Star 4L/Min. 50 Deg Maximum Operating Temperature. 500kPa Recommended Working Pressure

## T-3MSS-HMSTM-TV

S/S Hob Mounted Infrared Sensor Tap with Tempering Valve. Mains Operated. WELS 6 Star 4L/Min. 50 Deg Maximum Operating Temperature. 500kPa Recommended Working Pressure

### **FEATURES & BENEFITS:**

- Working pressure: 30kPa 500kPa
- Maximum water temperature: 50°C
- Sensor range nominal: 50mm 200mm
- Maximum run time: 60 seconds
- Mains powered or Battery powered -6V transformer or 2x CR123 3V Lithium Batteries
- WELS 6 Star 4L/Min