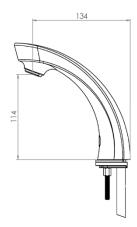

#### PRODUCT CODE

### T-3MSS-HMSTB

Stainless Steel Hob Mounted Infrared Sensor Tap. Battery Powered. WELS 6 Star 4L/Min. 50 Deg Maximum Operating Temperature. 500kPa Recommended Working Pressure

## T-3MSS-HMSTB-TV

S/S Hob Mounted Infrared Sensor Tap with Tempering Valve. Battery Powered. WELS 6 Star 4L/Min. 50 Deg Maximum Operating Temperature. 500kPa Recommended Working Pressure

#### T-3MSS-HMSTM

Stainless Steel Hob Mounted Infrared Sensor Tap. Mains Operated. WELS 6 Star 4L/Min. 50 Deg Maximum Operating Temperature. 500kPa Recommended Working Pressure

## T-3MSS-HMSTM-TV

S/S Hob Mounted Infrared Sensor Tap with Tempering Valve. Mains Operated. WELS 6 Star 4L/Min. 50 Deg Maximum Operating Temperature. 500kPa Recommended Working Pressure