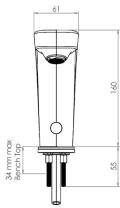

#### PRODUCT CODE

### T-3MSS-HMSTB

Stainless Steel Hob Mounted Infrared Sensor Tap. Battery Powered. WELS 6 Star 4L/Min. 50 Deg Maximum Operating Temperature. 500kPa Recommended Working Pressure

## T-3MSS-HMSTB-TV

S/S Hob Mounted Infrared Sensor Tap with Tempering Valve. Battery Powered. WELS 6 Star 4L/Min. 50 Deg Maximum Operating Temperature. 500kPa Recommended Working Pressure

#### T-3MSS-HMSTM

Stainless Steel Hob Mounted Infrared Sensor Tap. Mains Operated. WELS 6 Star 4L/Min. 50 Deg Maximum Operating Temperature. 500kPa Recommended Working Pressure

## T-3MSS-HMSTM-TV

S/S Hob Mounted Infrared Sensor Tap with Tempering Valve. Mains Operated. WELS 6 Star 4L/Min. 50 Deg Maximum Operating Temperature. 500kPa Recommended Working Pressure